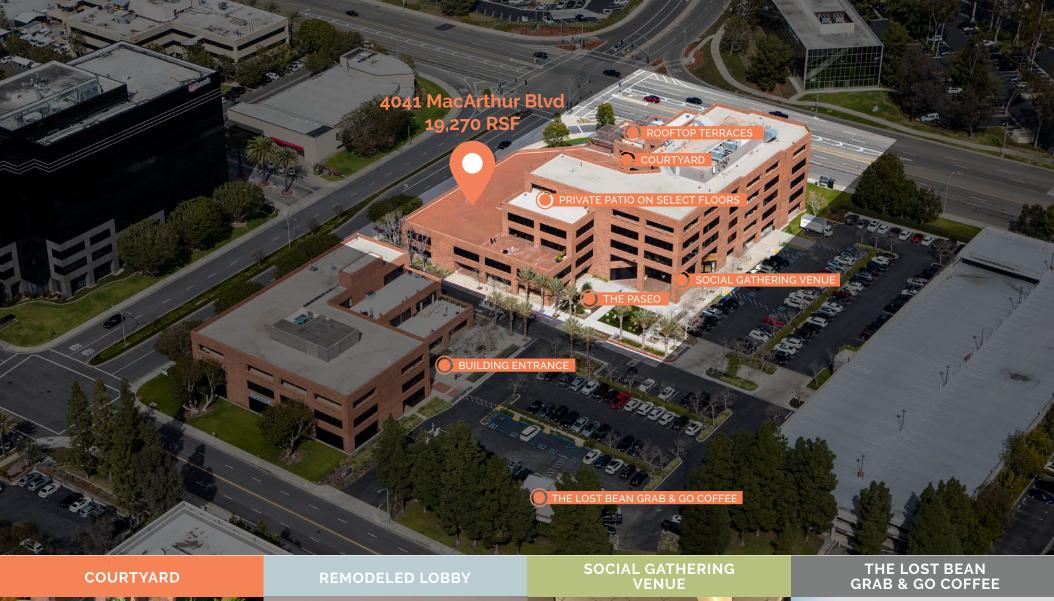

## 4041 MacArthur Blvd

### 19,270 RSF Full Floor Penthouse Office Space Available For Lease

Divisible to 8,000 RSF

### LOCATION

Redstone is located on the prestigious corner of MacArthur Boulevard and Newport Place Drive in the city of Newport Beach, California. The property offers unmatched ingress / egress via MacArthur Boulevard and Dove Street, a prime identity for tenant's to define their own brand with real estate, and direct access to the 73, 55 and 405 freeways and John Wayne International Airport.