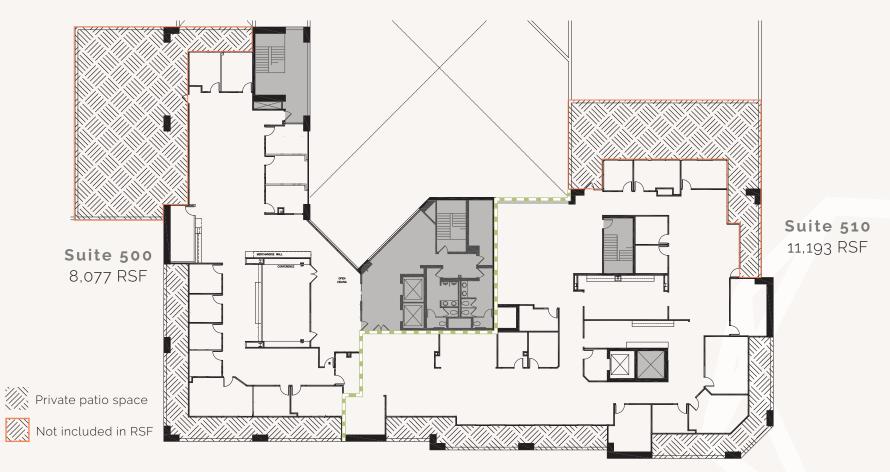

### **AVAILABILITIES**

Multiple suites, some with private patios, and balconies and move-in ready spec suites

### 4041 MacArthur Blvd

Fifth Floor Penthouse - 19,270 RSF Available For Lease

Full floor opportunity with large private balconies, glass-lined exterior offices with sliding door access to balconies, and dedicated elevator. Building top signage and improvements to suit - Divisible to 8,000 RSF

## 4041 MacArthur Blvd

Fifth Floor Penthouse - Divisible to 8,000 RSF

Full floor opportunity with large private balconies, glass-lined exterior offices with sliding door access to balconies, and dedicated elevator. Building top signage and improvements to suit.