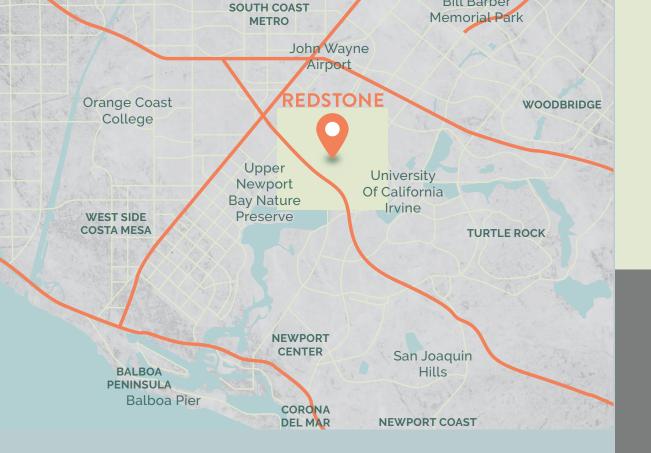

### LOCATION

Redstone is located on the prestigious corner of MacArthur Boulevard and Newport Place Drive in the city of Newport Beach, California. The property offers unmatched ingress / egress via MacArthur Boulevard and Dove Street, a prime identity for tenant's to define their own brand with real estate, and direct access to the 73, 55 and 405 freeways and John Wayne International Airport.

#### **FREEWAY ACCESS**

Immediate access to the Costa Mesa (55), San Diego (405) Freeways and the 73 Toll Road

#### UNBEATABLE LOCATION

Gateway location near to the OC Airport Market located at the corner of Jamboree Road and MacArthur Boulevard