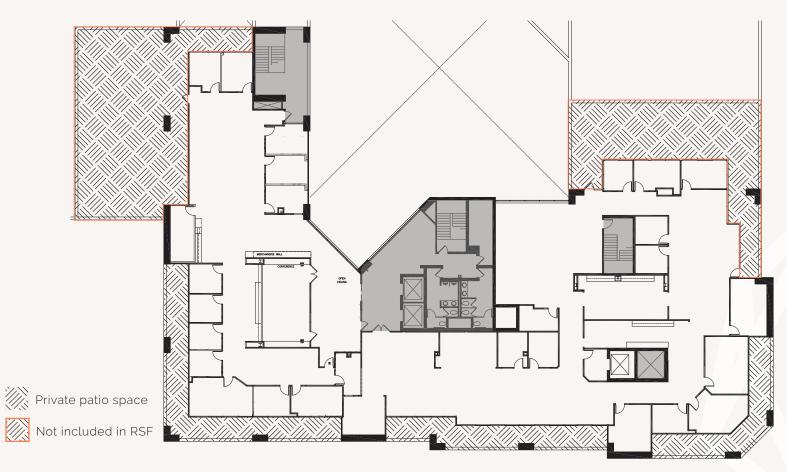

### 4041 MacArthur Blvd

Fifth Floor Penthouse - 19,270 RSF Available For Lease

Full floor opportunity with large private balconies, glass-lined exterior offices with sliding door access to balconies, and dedicated elevator. Building top signage and improvements to suit - Divisible to 8,000 RSF

## 4041 MacArthur Blvd

Fifth Floor Penthouse - Divisible to 8,000 RSF

Full floor opportunity with large private balconies, glass-lined exterior offices with sliding door access to balconies, and dedicated elevator. Building top signage and improvements to suit.