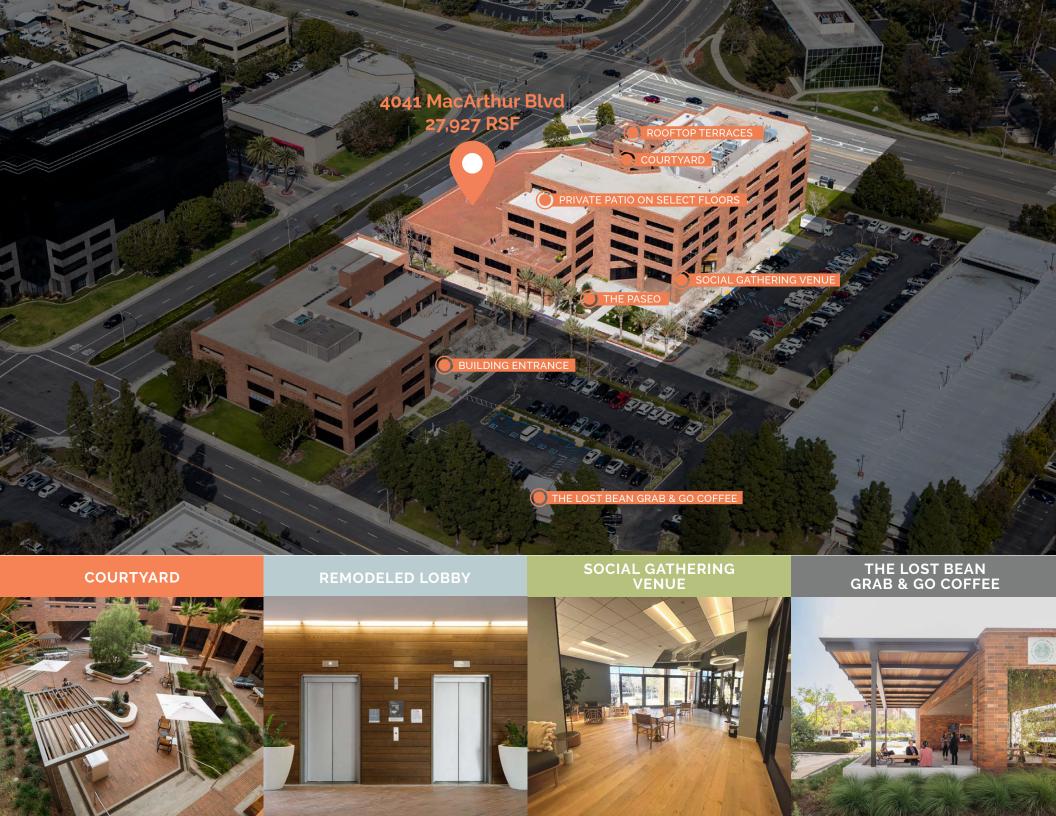

## 4041 MacArthur Blvd

27,927 RSF **Full Floor** Creative Market Ready Opportunity

R

### **MODERN CAMPUS**

Modern, irreplacable campus with multiple outdoor collaborative areas, a tenant lounge, coffee and food service

## **LOCATION**

Redstone is located on the prestigious corner of MacArthur Boulevard and Newport Place Drive in the city of Newport Beach, California. The property offers unmatched ingress / egress via MacArthur Boulevard and Dove Street, a prime identity for tenant's to define their own brand with real estate, and direct access to the 73,55 and 405 freeways and John Wayne International Airport.

#### **UNBEATABLE LOCATION**

Gateway location near to the OC Airport Market located at the corner of Jamboree Road and MacArthur Boulevard