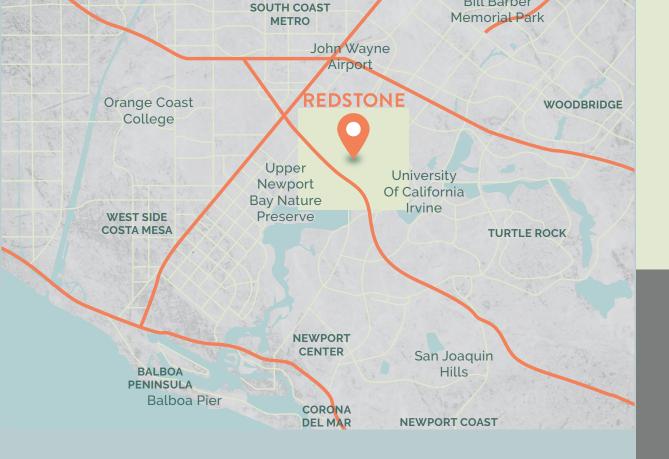

## **LOCATION**

Redstone is located on the prestigious corner of MacArthur Boulevard and Newport Place Drive in the city of Newport Beach, California. The property offers unmatched ingress / egress via MacArthur Boulevard and Dove Street, a prime identity for tenant's to define their own brand with real estate, and direct access to the 73,55 and 405 freeways and John Wayne International Airport.

#### **UNBEATABLE LOCATION**

Gateway location near to the OC Airport Market located at the corner of Jamboree Road and MacArthur Boulevard