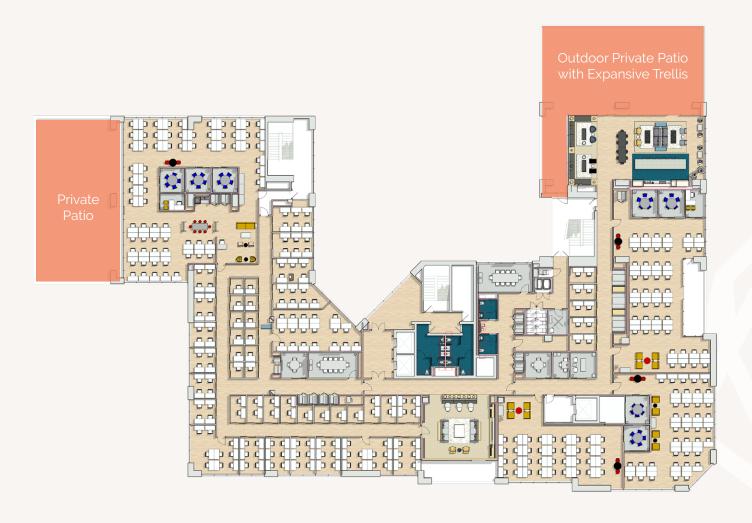

## 4041 MacArthur Blvd

27,927 RSF **Full Floor** Creative Market Ready Opportunity

R

### **AVAILABILITIES**

One of a kind full floor creative office space in market ready condition